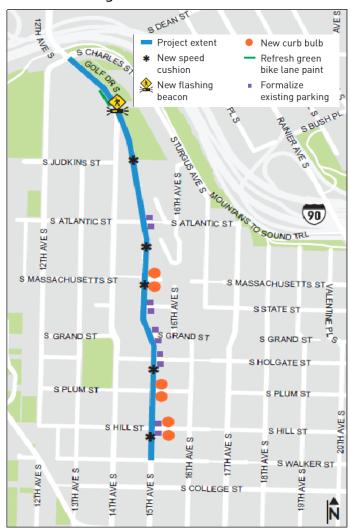

#### WHAT WE'RE DOING

- Repairing pavement along 15th Ave
- Installing paint and post curb bulbs at the east intersections of 15th Ave S & S Massachusetts St, S Plum St, and S Hill St
- Formalizing existing parking on S Atlantic St, S State St, S Grand St, S Holgate St, and S Hill St
- Installing a rapid-flashing beacon on 15th Ave S & 14th Ave S intersection
- Installing 5 speed cushions on 15th Ave S between Golf Dr S and S Walker St
  Installing speed cushions on 14th Ave S near
  Beacon Hill Elementary School in collaboration with the
- Beacon Ave S & 14th Ave S Safe Routes to School Project